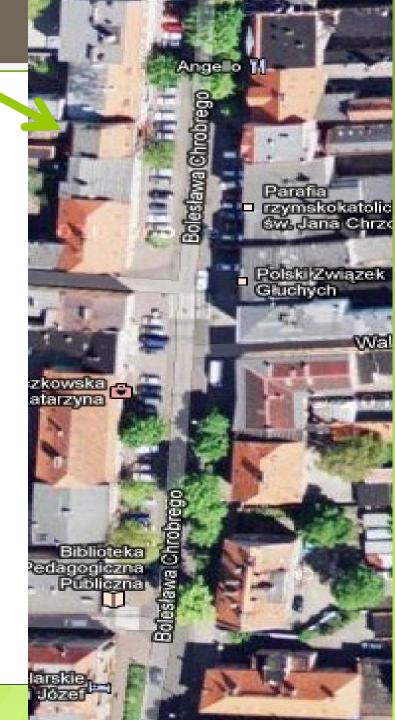

### INVESTIGATED STREET, BOLESLAWA CHROBREGO STREET, BIRD'S-EYE VIEW.

• Fieldwork took part on 17th May 2013. The investigated area is located next to the Central Business District. The Boleslaw Chrobry Street after fieldwork is considered as a Inner City Area.