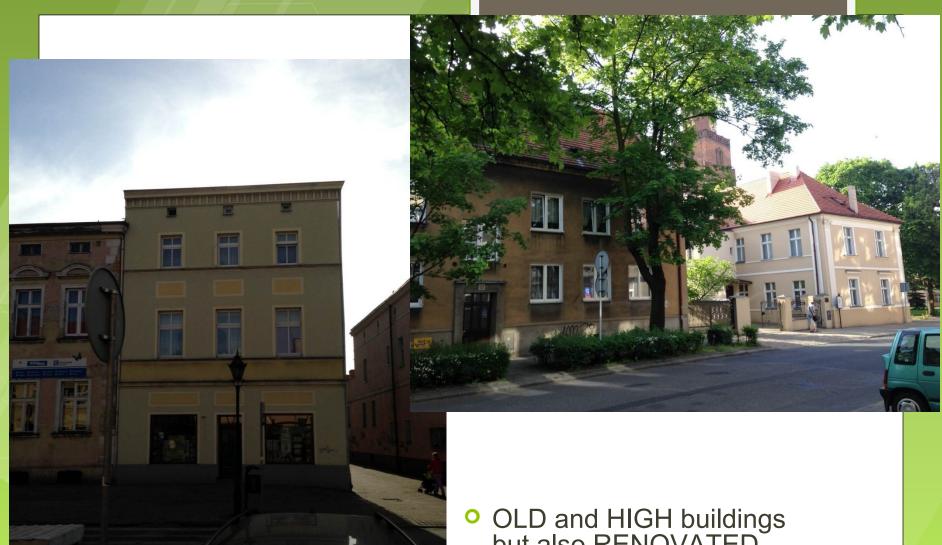

#### **INNER CITY AREA:**

- Are surrounding the CBD,
- Twilight / Transition zone,
- Developed in 18th and 19th century,
- High density housing,
- High tenement houses (up to 4 floors),
- Inner city redevelopment occurying.

OLD and HIGH housing

OLD and HIGH buildings but also RENOVATED housing