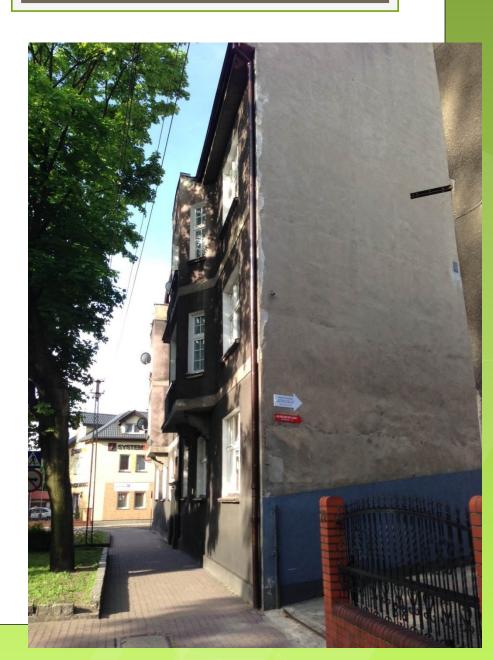

#### **INNER CITY AREA:**

- Are surrounding the CBD,
- Twilight / Transition zone,
- Developed in 18th and 19th century,
- High density housing,
- High tenement houses (up to 4 floors),
- Inner city redevelopment occurying.

OLD and HIGH housing

OLD and HIGH buildings but also RENOVATED housing