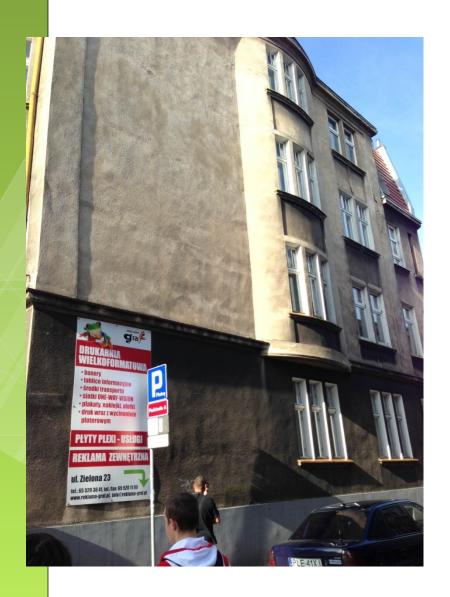

#### **INNER CITY AREA:**

- Are surrounding the CBD,
- Twilight / Transition zone,
- Developed in 18th and 19th century,
- High density housing,
- High tenement houses (up to 4 floors),
- Inner city redevelopment occurying.

OLD and HIGH housing

OLD and HIGH buildings but also RENOVATED housing