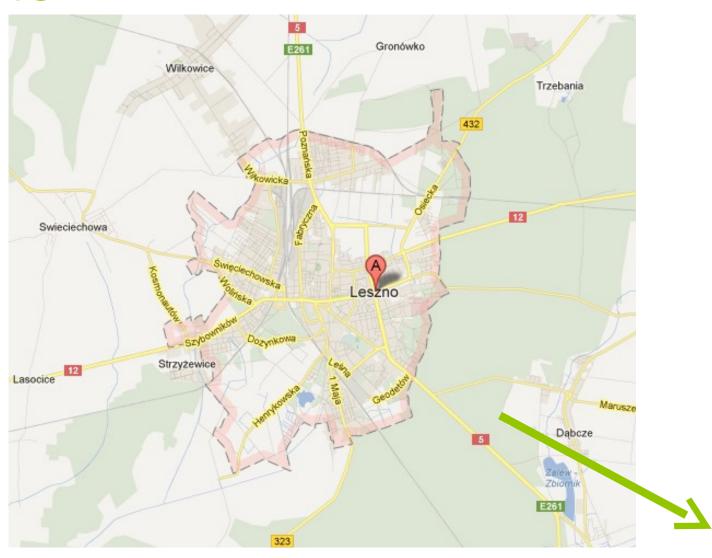

# INVESTIGATED ARE LESZNO

### INVESTIGATED STREET, BOLESLAWA CHROBREGO STREET, BIRD'S-EYE VIEW.

• Fieldwork took part on 17th May 2013. The investigated area is located next to the Central Business District. The Boleslaw Chrobry Street after fieldwork is considered as a Inner City Area.