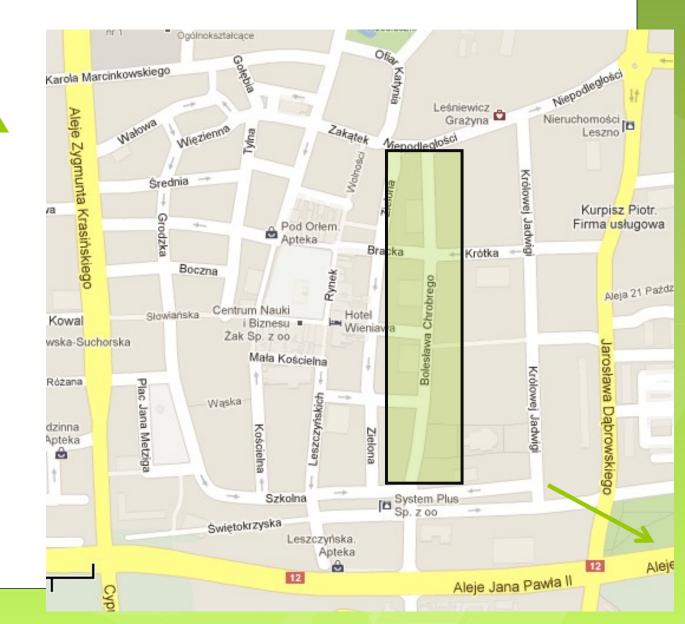

### EXACT SECTOR

### INVESTIGATED STREET, BOLESLAWA CHROBREGO STREET, BIRD'S-EYE VIEW.

• Fieldwork took part on 17th May 2013. The investigated area is located next to the Central Business District. The Boleslaw Chrobry Street after fieldwork is considered as a Inner City Area.