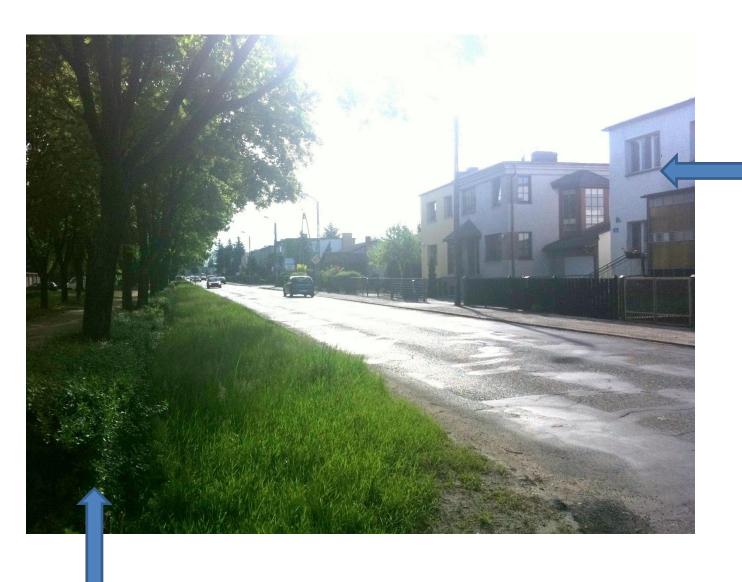

Pułku Piechoty



*location* 

## Residential area

This is housing and is where people live. Apartment type housing is found far away from CBD.

## The location of RA

- •In most MEDC cities the highest residential densities are found in inner-city areas associated with terraced housing from the 19th century
- •Usually, residential density in the city centre is low due to high land values
- •With increasing distance from the city centre, residential density decreases (this reflects the greater availability of land use in the suburbs)

- Poorer households are located in the inner city, close to jobs, whereas high-quality housing is located further out
- •Densities in suburban areas have increased over the last 30 years due to decentralization and the development of edge-of-town estates.



many houses and blocks of flats

a path for people